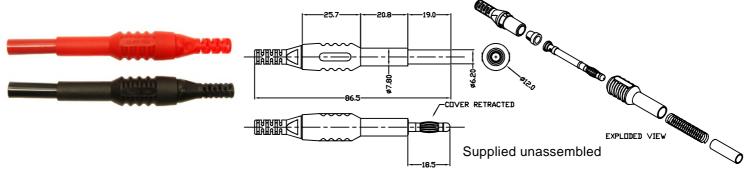

Rated 600V, 10A maximum, CAT III.

**Stock No. 191-7887**- Retractable 4mm Plug P14XASRNickel plated plug with retractable shroud and cable restraint collet. 1 x Red and 1 x Black. Rated 1000V, 10A maximum, CAT II. Max cable Ø4.2mm.