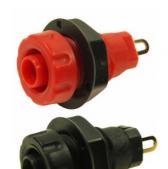

### Stock No. 191-7883

Unshrouded 4mm socket S14. Nickel plated.
1 x Red and 1 x Black
Rated 30V AC, 60V DC, 10A maximum.

#### Stock No. 191-7884

Shrouded 4mm socket S16C. Gold plated.

1 x Red and 1 x Black Rated 1000V, 30A maximum, CAT III.

**Stock No. 191-7885** - Shrouded 2mm socket S18. Gold plated. 1 x Red and 1 x Black.