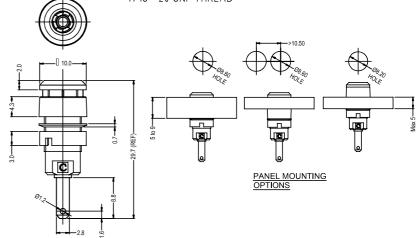

### Stock No. 191-7883

Unshrouded 4mm socket S14. Nickel plated.
1 x Red and 1 x Black
Rated 30V AC, 60V DC, 10A maximum.

#### Stock No. 191-7884

Shrouded 4mm socket S16C. Gold plated.

1 x Red and 1 x Black Rated 1000V, 30A maximum, CAT III.

**Stock No. 191-7885** - Shrouded 2mm socket S18. Gold plated. 1 x Red and 1 x Black.

Rated 600V, 10A maximum, CAT III.

**Stock No. 191-7887**- Retractable 4mm Plug P14XASRNickel plated plug with retractable shroud and cable restraint collet. 1 x Red and 1 x Black. Rated 1000V, 10A maximum, CAT II. Max cable Ø4.2mm.