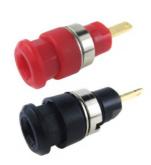

### Stock No. 191-7883

Unshrouded 4mm socket S14. Nickel plated.
1 x Red and 1 x Black
Rated 30V AC, 60V DC, 10A maximum.

#### Stock No. 191-7884

Shrouded 4mm socket S16C. Gold plated.

1 x Red and 1 x Black Rated 1000V, 30A maximum, CAT III.

**Stock No. 191-7885** - Shrouded 2mm socket S18. Gold plated. 1 x Red and 1 x Black.

Rated 600V, 10A maximum, CAT III.

**Stock No. 191-7887**- Retractable 4mm Plug P14XASRNickel plated plug with retractable shroud and cable restraint collet. 1 x Red and 1 x Black. Rated 1000V, 10A maximum, CAT II. Max cable Ø4.2mm.