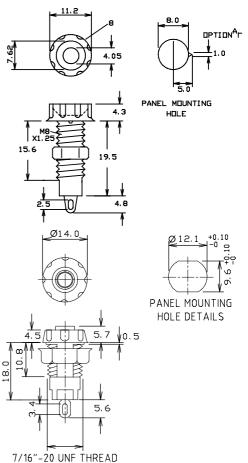

### Stock No. 191-7883

Unshrouded 4mm socket S14. Nickel plated.
1 x Red and 1 x Black
Rated 30V AC, 60V DC, 10A maximum.

#### Stock No. 191-7884

Shrouded 4mm socket S16C. Gold plated.

1 x Red and 1 x Black Rated 1000V, 30A maximum, CAT III.

**Stock No. 191-7885** - Shrouded 2mm socket S18. Gold plated. 1 x Red and 1 x Black.

Rated 600V, 10A maximum, CAT III.

**Stock No. 191-7887**- Retractable 4mm Plug P14XASRNickel plated plug with retractable shroud and cable restraint collet. 1 x Red and 1 x Black. Rated 1000V, 10A maximum, CAT II. Max cable Ø4.2mm.