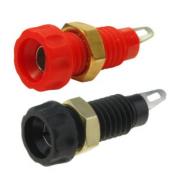

### Stock No. 191-7883

Unshrouded 4mm socket S14. Nickel plated.
1 x Red and 1 x Black
Rated 30V AC, 60V DC, 10A maximum.

#### Stock No. 191-7884

Shrouded 4mm socket S16C. Gold plated.

1 x Red and 1 x Black Rated 1000V, 30A maximum, CAT III.

**Stock No. 191-7885** - Shrouded 2mm socket S18. Gold plated. 1 x Red and 1 x Black.